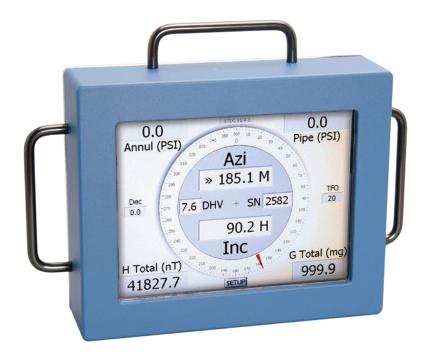

## TENSTEER DRILLER'S CONSOLE

- Features a 10.4" TFT color LCD with backlight that is sunlight readable
- Physical dimensions are 12.3" X 10.3" X 4.0"
- Weight is less than 12 lbs
- Operating temperature is -10° C to 70° C
- Internally protected against shock and vibration
- Sealed, metal construction that is resistant to dust, dirt and liquids
- 24V DC input power provided by Tensteer Steering Tool Receiver (STR)
- Inclination: Digital Display, ±90° range with 0.1° resolution
- Azimuth: Digital Display, 360° range with 0.1° resolution
- Tool Face: Digital Display, 360° range with 2.0° resolution
- Tool Face has magnetic and high side indicators
- Values for HTOT and GTOT are displayed
- Pipe and Annulus Pressure are capable of being displayed